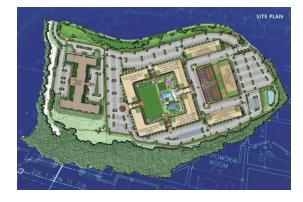

# The Park at Luna Ridge – Kossman Development

**Location:** Market Place Boulevard, Moon Twp, Allegheny County, Coraopolis, PA 15108

Acreage: 32 Acres

**Access:** I-376 West, exit 58 for Montour Run Road, left of Scott Road, Continue to Market Place Boulevard, Location is on the right.

#### **Neighboring Amenities:** Montour Trail, Robinson Town Mall, Robinson Town Centre, The Pointe at North Fayette & Settlers Ridge Lifestyle Center.